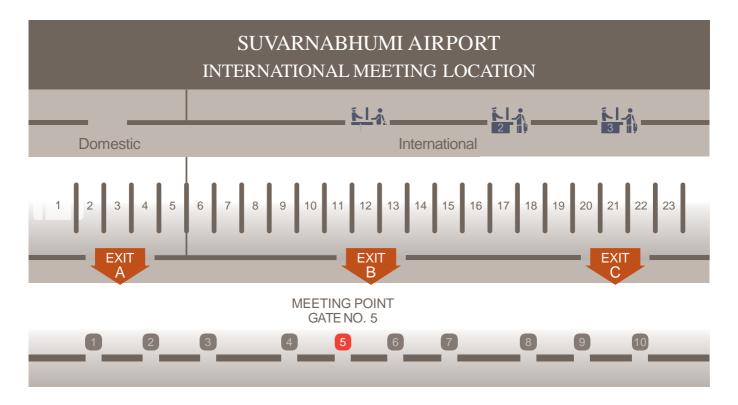

## CHECKED-IN BAGGAGE

After you collect your baggage, you then will proceed to the arrival hall via Exit B or Exit C. Please turn right and look for our Airport Representative on your right-hand side at assigned meeting area who will be holding a sign reading "Four Seasons Hotel Bangkok at Chao Phraya River" The precise location where our representative will be waiting is directly opposite Gate Number 5.

## CARRY-ON BAGGAGE

If you have **carry-on baggage only**, please directly proceed through the immigration, custom clearance then use Exit B or Exit C to meet our Airport Representative at assigned meeting area as shown above.